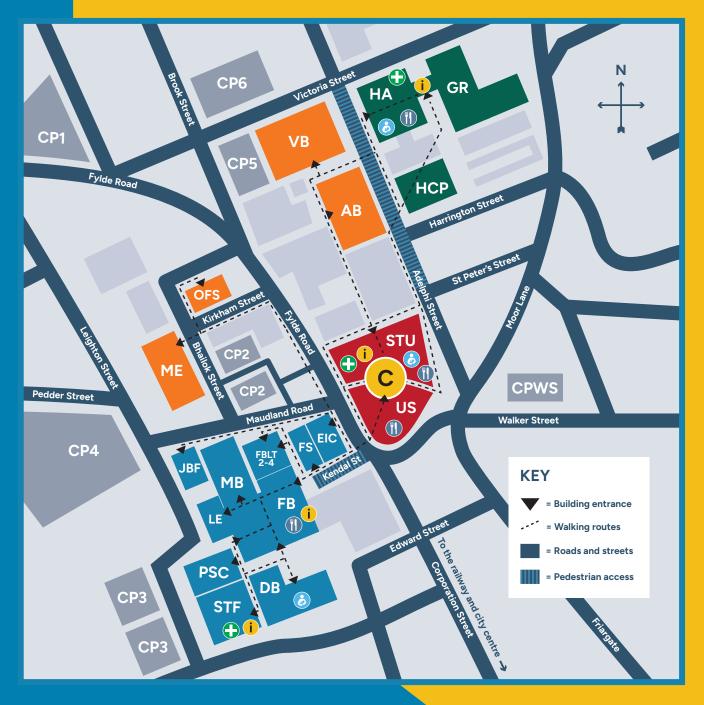

# **Lancashire Science** Festival 2025

**First Aid Point** 

**Check-in Point** 

Information Point

## **Orange Zone**

Adelphi Building

ME Media Factory

**OFS** Oasis Faith and Spirituality Centre (Quiet Room and Prayer Room)

**VB** Victoria Building

#### **Blue Zone**

**DB** Darwin Building

**EIC** Engineering Innovation Centre

**Foster Building** 

**FBLT** Foster Building

Lecture Theatre 2-4

**Foster Square** 

JB Firth Building

**Leighton Building** 

**Maudland Building** 

**STF** Sir Tom Finney **Sports Centre** 

**PSC** Pre-School Centre

#### **Green Zone**

**GR** Greenbank Building Harrington Building

**HCP** Harrington Car Park (Open for activites only - no parking)

#### **Red Zone**

**STU** Student Centre

**University Square** 

#### **Car Parking**

University (Free of charge)

CP1 Fylde Road, PR1 2XN

CP2 Computing and Technology, PR1 2XQ

CP3 Leighton, PR1 8RU

CP4 Roeburn, PR2 2QQ

CP5 Victoria I, PR1 7QS

CP6 Victoria II, PR1 7QS

**Public Car Parking** (Charges apply)

**CPWS** Walker Street Car Park, PR1 2RQ

### Walking times

STF to FB: 5 to 10 mins FB to SU: 5 to 10 mins SU to HA/GR: 5 to 10 mins

You can also navigate our campus with MazeMap.

Visit MazeMap