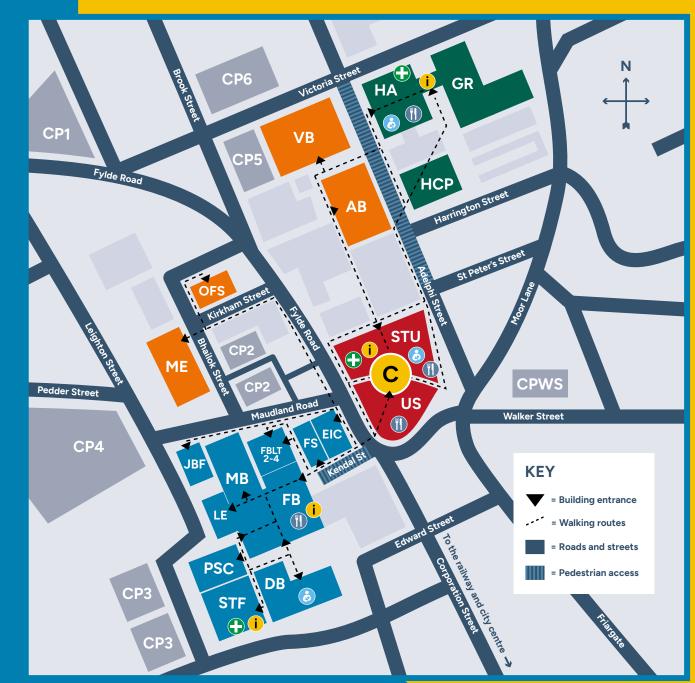

# **Lancashire Science** Festival 2025

Food and Drink

information Point

#### **First Aid Point**

**Check-in Point** 

## Orange Zone

- AB Adelphi Building ME Media Factory **OFS** Oasis Faith and Spirituality Centre
- (Quiet Room and Prayer Room)
- **VB** Victoria Building

## **Blue Zone**

- **DB** Darwin Building
- **EIC** Engineering Innovation Centre
- FB Foster Building
- **FBLT** Foster Lecture Theatre 2-4 2-4
- FS **Foster Square**
- JBF
- JB Firth Building
- LE Leighton Building
- MB Maudland Building **STF** Sir Tom Finney
- Sports Centre
- **PSC** Pre-School Centre

## **Green Zone**

- **GR** Greenbank Building
- Harrington Building HA
- **HCP** Harrington Car Park (Open for activites only - no parking)

# **Red Zone**

### **STU** Student Centre University Square US

## **Car Parking**

| University (Free of charge)           |                                      |
|---------------------------------------|--------------------------------------|
| CP1                                   | Fylde Road, PR1 2XN                  |
| CP2                                   | Computing and<br>Technology, PR1 2XQ |
| CP3                                   | Leighton, PR1 8RU                    |
| CP4                                   | Roeburn, PR2 2QQ                     |
| CP5                                   | Victoria I, PR1 7QS                  |
| CP6                                   | Victoria II, PR1 7QS                 |
| Public Car Parking<br>(Charges apply) |                                      |
| CPW                                   | S Walker Street                      |
|                                       | Car Park, PR1 2RQ                    |

## Walking times

STF to FB: 5 to 10 mins FB to STU: 5 to 10 mins STU to HA/GR: 5 to 10 mins

## You can also navigate our campus with MazeMap.